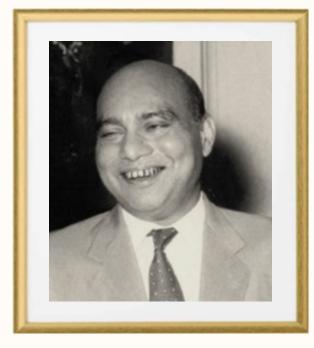

## Lt. Kr. Murli Manohar Goel [1916 – 1964]

Lt. Kr. Murli Manohar Goel ji took up the baton at a young age to carry forward the vision and legacy of his father. Even in face of a youth spent in comparatively difficult circumstances, his indomitable will overcame many challenging phases and successfully turned around the fortunes of the Dhampur factory.

He was extremely observant and had a razor-sharp intellect. With such attributes and a great card sense, he was also a formidable Bridge player.

He passed away at the young age of 48 but the path for the future generations had already been etched.