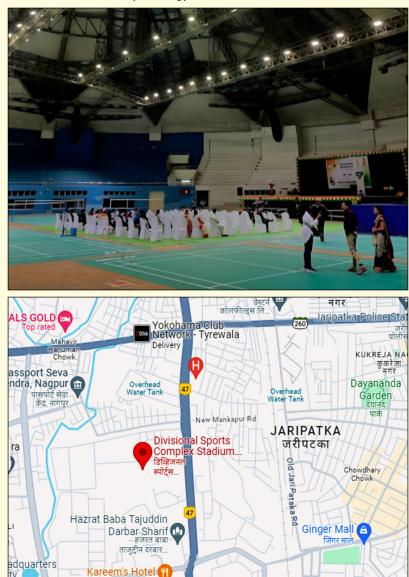

#### **Divisional Sports Complex**

Indoor Stadium, Mankapur, 28, Jai Hind Nagar Road, Jafar Nagar, New Mankapur, Nagpur, Maharashtra - 440 030.

| PRIZES           |               |                 |               |              |              |
|------------------|---------------|-----------------|---------------|--------------|--------------|
| National Masters |               | Masters         |               | Pairs        |              |
| 1st              | 2,00,000/-    | 1st             | 1,00,000/-    | 1st          | 40,000/-     |
| 2nd              | 1,20,000/-    | 2nd             | 60,000/-      | 2nd          | 30,000/-     |
| 3rd              | 80,000/-      | 3rd             | 40,000/-      | 3rd          | 20,000/-     |
| 4th              | 40,000/-      | 4th             | 20,000/-      | 4th          | 10,000/-     |
| 5th to 8th       | 20,000/- each | 5th to 8th      | 15,000/- each | 5th to 8th   | 6,000/- each |
|                  |               | 9th to 12th     | 12,000/- each | 9th to 12th  | 4,000/- each |
|                  |               | 13th to 16th    | 8,000/- each  | 13th to 16th | 3,000/- each |
|                  |               |                 |               | 17th to 10th | 2,000/- each |
| Continues Swiss  |               | Continues Swiss |               | Strata Pairs |              |
| 1st              | 20,000/-      | 1st             | 8,000/-       | 1st          | 8,000/-      |
| 2nd              | 12,000/-      | 2nd             | 6,000/-       | 2nd          | 6,000/-      |
| 3rd              | 8,000/-       | 3rd             | 5,000/-       | 3rd          | 5,000/-      |
| 4th              | 6,000/-       | 4th             | 4,000/-       | 4th          | 4,000/-      |
| 5th to 8th       | 4,000/- each  | 5th to 8th      | 3,000/- each  | 5th to 8th   | 3,000/- each |

#### <u>Venue</u>

Divisional Sports Complex Indoor Stadium, Mankapur, 28, Jai Hind Nagar Rd, Jafar Nagar, New Mankapur, Nagpur, Maharashtra 440030

> Under the auspices of Bridge Federation of India website : www.bfi.net.in