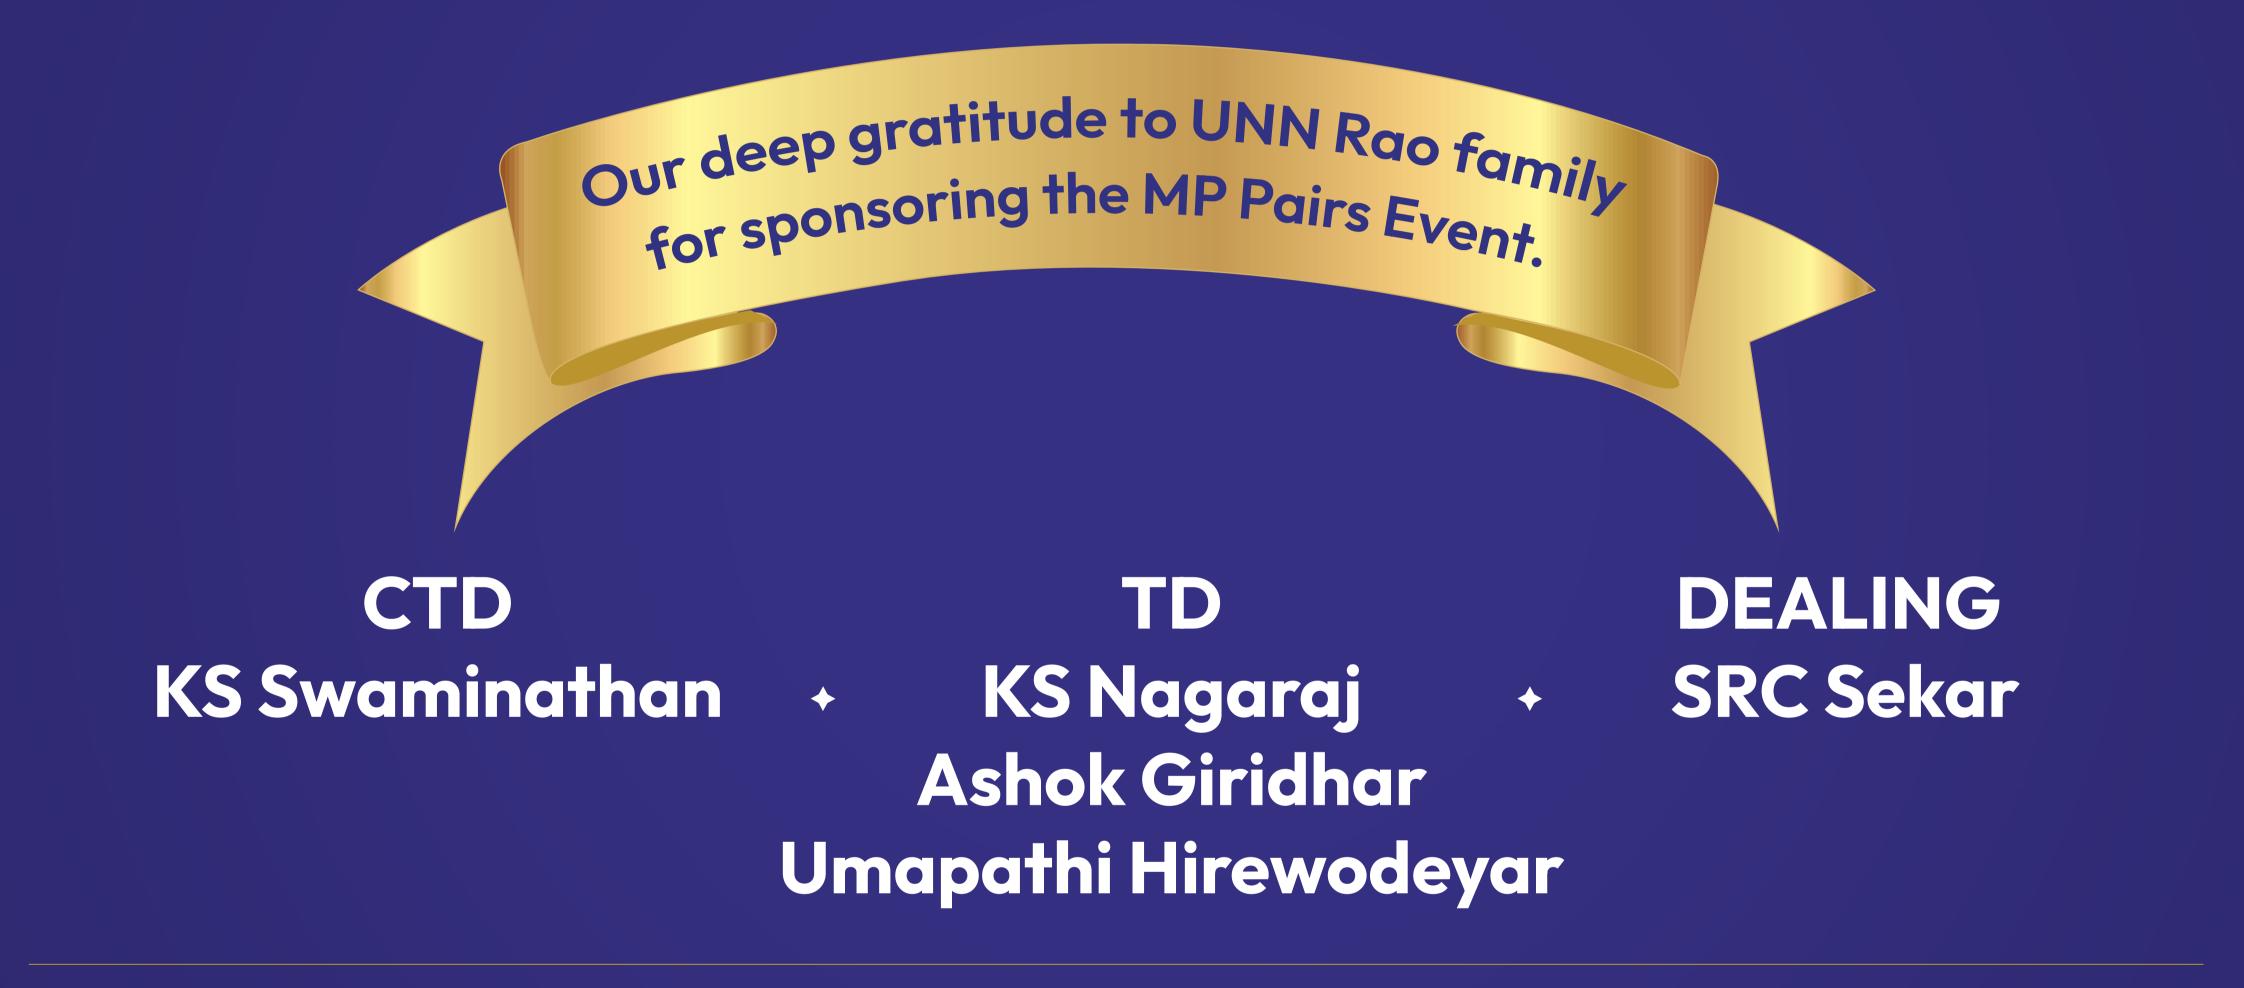

|  |
|---|------------------------------|--------------------------------------------------------|--|
|   | TEAM MATCH                   | ₹2,500/- FOR 4 MEMBERS<br>₹500/- PER ADDITIONAL MEMBER |  |
|   | UNN RAO MEMORIAL<br>MP PAIRS | ₹1,500/- PER PAIR                                      |  |
|   | BOARD – A – MATCH<br>(BAM)   | ₹1,000/- PER TEAM                                      |  |
| ₽ | IMP PAIRS                    | ₹500/- PER PAIR                                        |  |
|   |                              | Contact: ksbasecy@gmail.com                            |  |
|   |                              |                                                        |  |

#### KSBA DIAMOND JUBILEE BRIDGE CHAMPIONSHIP



Shri UNN Rao

## EMBASSY



Click https://shorturl.at/ctuJK or scan the QR code for directions to the venue