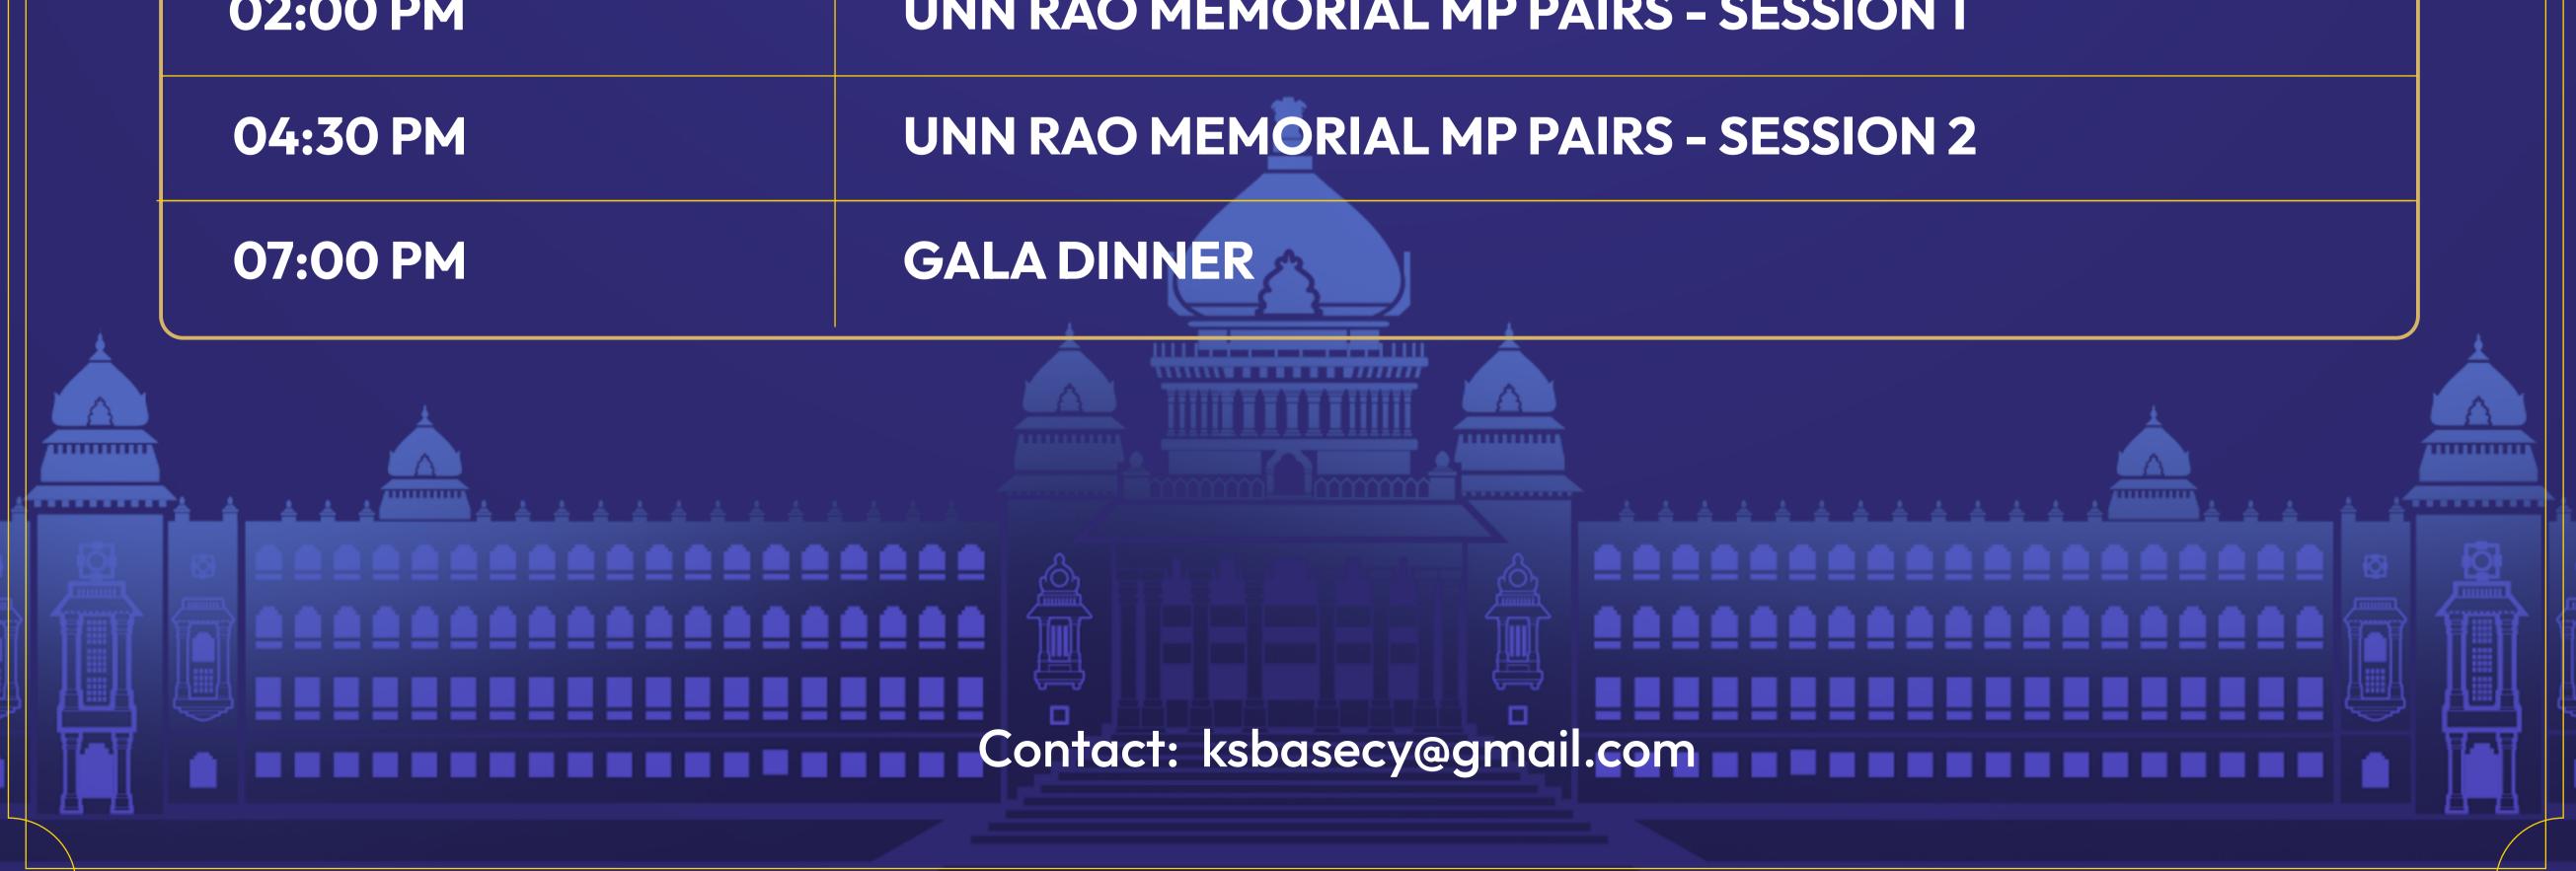

### SATURDAY, 16 SEPTEMBER 2023

| <b>START TIME</b> | AGENDA                                 |
|-------------------|----------------------------------------|
| 09:30 AM          | TEAMS - QUARTER FINALS (2 SESSIONS)    |
| 10:00 AM          | BOARD-A-MATCH (BAM) FOR NON-QUALIFIERS |
| 01:00 PM          | LUNCH                                  |
| 02:00 PM          | TEAMS – SEMI FINALS (3 SESSIONS)       |
| 02:00 PM          | UNN RAO MEMORIAL MP PAIRS – SESSION 1  |

### SUNDAY, 17 SEPTEMBER 2023

| <b>START TIME</b> | AGENDA                                |
|-------------------|---------------------------------------|
| 09:30 AM          | UNN RAO MEMORIAL MP PAIRS - SESSION 3 |
| 09:30 AM          | TEAM FINALS (4 SESSIONS)              |
| 12:30 PM          | LUNCH                                 |

| 01:30 PM | UNN RAO MEMORIAL MP PAIRS FINALS |
|----------|----------------------------------|
| 01:30 PM | IMP PAIRS<br>Lorem ipsum         |
| 05:00 PM | PRIZE DISTRIBUTION               |