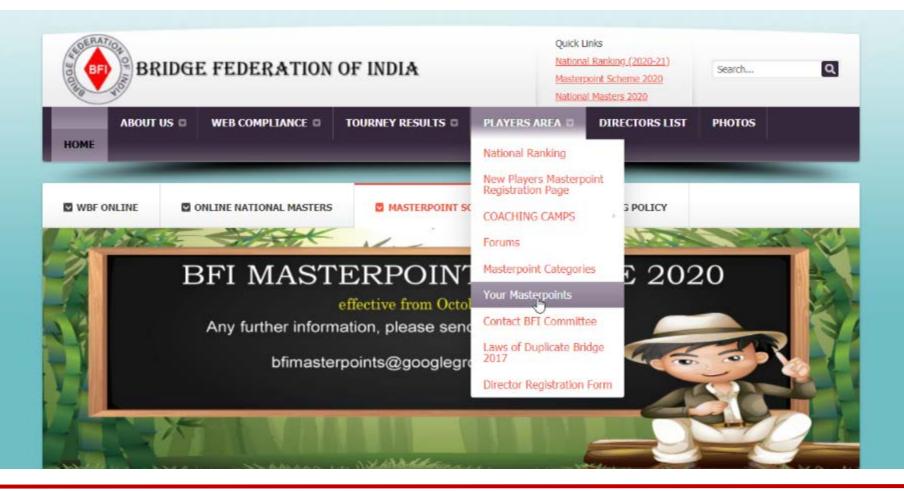

#### **BFI Website – Master Point Portal**

- To know your Master Points or Player ID, go to BFI site bfi.net.in
- In the PLAYERS AREA TAB in the menu bar, click on Your Masterpoints.

#### **BFI Website – Master Point Portal**