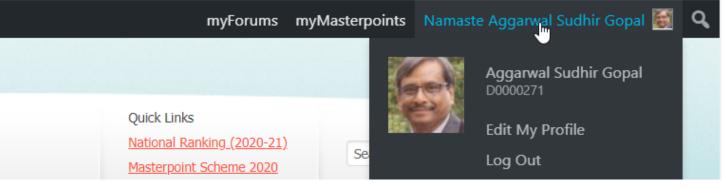

myForums myMasterpoints Namaste Aggarwal Sudhir Gopal 🎆

Move the cursor to your name and you see :

- Click on Edit My Profile for updating data.
- You must provide an Email address. Account has to be verified with the help of email address.
- After this you can update your profile & upload a picture.